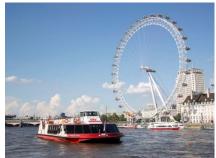

## **DETAIL ITINERARY**

Day 1 London Arrival

Overnight: London (England)

Arrival in London's Heathrow airport. Pick up and transfer to the hotel. Check in.

Take rest, after lunch we proceed to enjoy the **thames river cruise**. Discover the sights and history of London from the water on this leisurely cruise down the River Thames. Enjoy the Beautiful views of London city in all angle.

After lunch, visit **London's Eye** and admire the breathtaking views of **London** from Europe's tallest observation wheel. London has never looked so good with views of up to 40 kilometers on a clear day.