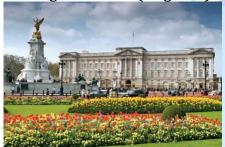

Drop off at your hotel for an overnight stay.

Day 2 London Sightseeing

Overnight: London (England)

Breakfast at the hotel. We then proceed with a guided tour of London. Our London tour covers all the main sights in central London including the change of guards at Buckingham Palace, the Houses of Parliament, the Westminster Abbey, the Big Ben, Downing Street, St. Paul's Cathedral, the Tower of London, Trafalgar Square and Piccadilly Circus.