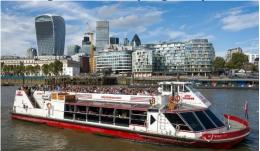

## **DETAIL ITINERARY**

Day 1 London Arrival

Overnight: London (England)

Arrival in London's Heathrow airport. Pick up and transfer to the hotel. Check in.

Take rest, after lunch we proceed to enjoy the **thames river cruise**. Discover the sights and history of London from the water on this leisurely cruise down the River Thames. Enjoy the Beautiful views of London city in all angle.