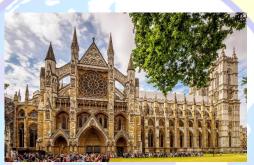

Drop off at your hotel for an overnight stay.

Day 2 London Sightseeing

Overnight: London (England)

Breakfast at the hotel. We then proceed with a guided tour of London. Our London tour covers all the main sights in central London including the change of guards at Buckingham Palace, the Houses of Parliament, the Westminster Abbey, the Big Ben, Downing Street, St. Paul's Cathedral, the Tower of London, Trafalgar Square and Piccadilly Circus.